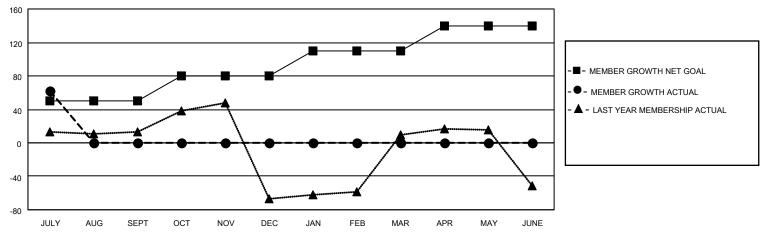

## MONTHLY MEMBERSHIP PROGRESS REPORT

LOCATION INDIA District 316 G Results as of: 7/31/2023

| Clubs                 |               |           |               | Members               |                        |                         |                                                    |
|-----------------------|---------------|-----------|---------------|-----------------------|------------------------|-------------------------|----------------------------------------------------|
| RESULTS FOR 2023-2024 |               |           |               | RESULTS FOR 2023-2024 |                        |                         |                                                    |
| QUARTER               | NEW CLUB GOAL | NEW CLUBS | DROPPED CLUBS | QUARTER MEME          | BER GROWTH NET<br>GOAL | MEMBER GROWTH<br>ACTUAL | DROPPED<br>MEMBERS ACTUAL<br>(including transfers) |
| JULY/AUG/SEPT         | 1             | 0         | 0             | JULY/AUG/SEPT         | 50                     | 114                     | 45                                                 |
| OCT/NOV/DEC           | 1             | 0         | 0             | OCT/NOV/DEC           | 30                     | 0                       | 0                                                  |
| JAN/FEB/MAR           | 0             | 0         | 0             | JAN/FEB/MAR           | 30                     | 0                       | 0                                                  |
| APR/MAY/JUNE          | 0             | 0         | 0             | APR/MAY/JUNE          | 30                     | 0                       | 0                                                  |

## GOALS AND ACTUAL MEMBERS CUMULATIVE

| DROPPED CLUBS: 0 |    | 32 CLUBS OF 66 ADDED 1 OR<br>MORE NEW MEMBERS | GENDER DISTRIBUTION                |                                |  |
|------------------|----|-----------------------------------------------|------------------------------------|--------------------------------|--|
|                  |    | INIONE NEW MEMBERS                            | MALE<br>FEMALE                     | 2,119 (79.54%)<br>545 (20.46%) |  |
| DROPPED MEMBERS  |    |                                               | NON BINARY<br>PREFER NOT TO ANSWER | 0 (0.00%)                      |  |
| DECEASED         | 0  |                                               | THE EKINOT TO ANOWER               | 0 (0.0070)                     |  |
| CLUB CANCELLED   | 0  | CLICK HERE FOR CUMULATIVE                     | TOTAL FAMILY UNIT MEMBERS          | 1,207                          |  |
| OTHER            | 45 | MEMBERSHIP DATA                               |                                    |                                |  |
| TOTAL            | 45 |                                               | FAMILY MEMBERS PAYING HAI          | LF DUES 766                    |  |