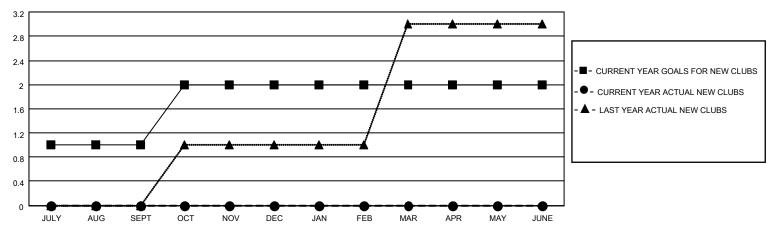

## MONTHLY MEMBERSHIP PROGRESS REPORT

LOCATION INDIA District 316 G Results as of: 7/31/2023

| Clubs                 |               |           |               | Members               |                        |                         |                                                    |
|-----------------------|---------------|-----------|---------------|-----------------------|------------------------|-------------------------|----------------------------------------------------|
| RESULTS FOR 2023-2024 |               |           |               | RESULTS FOR 2023-2024 |                        |                         |                                                    |
| QUARTER               | NEW CLUB GOAL | NEW CLUBS | DROPPED CLUBS | QUARTER MEME          | BER GROWTH NET<br>GOAL | MEMBER GROWTH<br>ACTUAL | DROPPED<br>MEMBERS ACTUAL<br>(including transfers) |
| JULY/AUG/SEPT         | 1             | 0         | 0             | JULY/AUG/SEPT         | 50                     | 114                     | 45                                                 |
| OCT/NOV/DEC           | 1             | 0         | 0             | OCT/NOV/DEC           | 30                     | 0                       | 0                                                  |
| JAN/FEB/MAR           | 0             | 0         | 0             | JAN/FEB/MAR           | 30                     | 0                       | 0                                                  |
| APR/MAY/JUNE          | 0             | 0         | 0             | APR/MAY/JUNE          | 30                     | 0                       | 0                                                  |

## GOALS AND ACTUAL NEW CLUBS CUMULATIVE